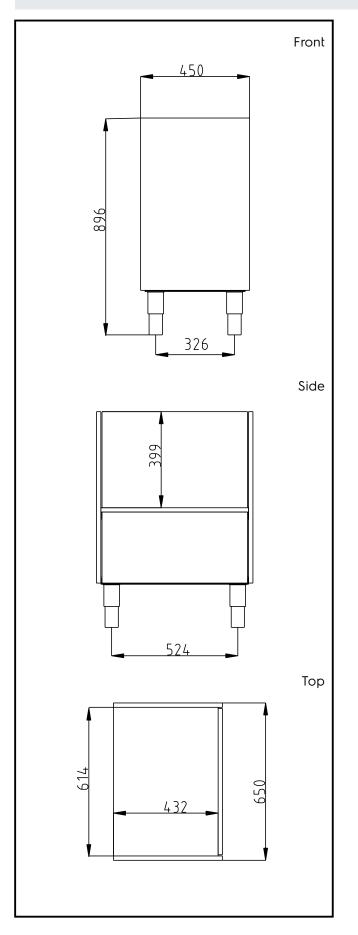

## Key Information:

| N° of doors:                    |         |
|---------------------------------|---------|
| External dimensions,<br>Width:  | 650 mm  |
| External dimensions,<br>Depth:  | 450 mm  |
| External dimensions,<br>Height: | 896 mm  |
| Net weight:                     | 27 kg   |
| Shipping height:                | 930 mm  |
| Shipping width:                 | 470 mm  |
| Shipping depth:                 | 670 mm  |
| Shipping volume:                | 0.29 m³ |
|                                 |         |